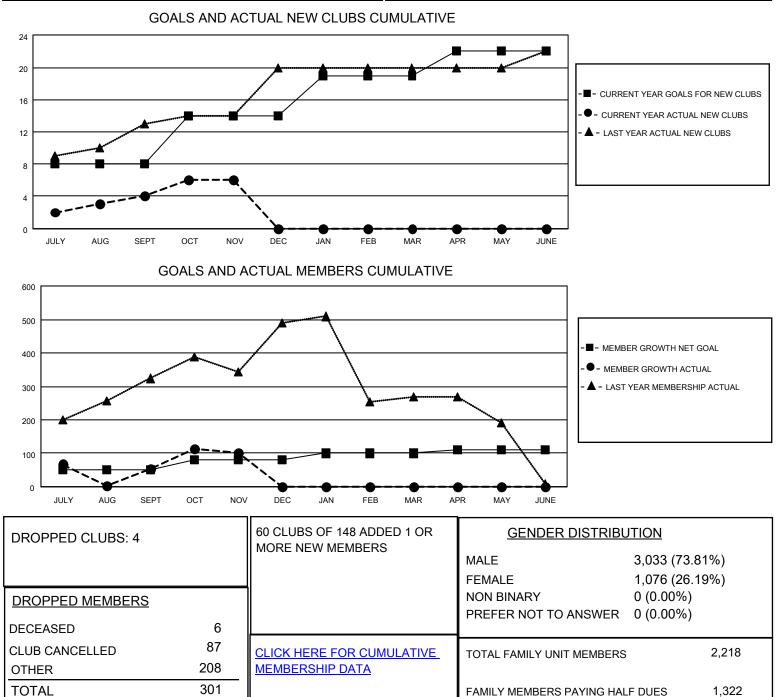

## LOCATION INDIA

District 321 D

Results as of: 11/30/2021

| Clubs                 |               |           |               | Members               |                          |                         |                                                    |
|-----------------------|---------------|-----------|---------------|-----------------------|--------------------------|-------------------------|----------------------------------------------------|
| RESULTS FOR 2021-2022 |               |           |               | RESULTS FOR 2021-2022 |                          |                         |                                                    |
| QUARTER               | NEW CLUB GOAL | NEW CLUBS | DROPPED CLUBS | QUARTER               | EMBER GROWTH NET<br>GOAL | MEMBER GROWTH<br>ACTUAL | DROPPED<br>MEMBERS ACTUAL<br>(including transfers) |
| JULY/AUG/SEPT         | 8             | 4         | 4             | JULY/AUG/SEPT         | 50                       | 312                     | 212                                                |
| OCT/NOV/DEC           | 6             | 2         | 0             | OCT/NOV/DEC           | 30                       | 162                     | 89                                                 |
| JAN/FEB/MAR           | 5             | 0         | 0             | JAN/FEB/MAR           | 20                       | 0                       | 0                                                  |
| APR/MAY/JUNE          | 3             | 0         | 0             | APR/MAY/JUNE          | 10                       | 0                       | 0                                                  |